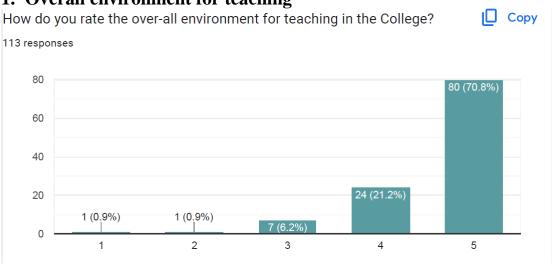

## **Teaching and learning**

Mostly teachers are satisfied with the teaching learning process in the college and rank either 4 or 5 across departments.

1. Overall environment for teaching