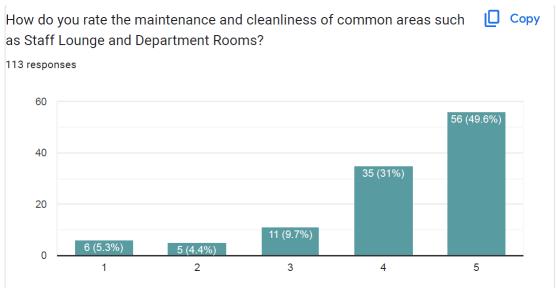

## 8. Maintenance and Cleanliness of Common Area

How do you rate the maintenance and cleanliness of common areas such as Staff Lounge and Department Rooms?