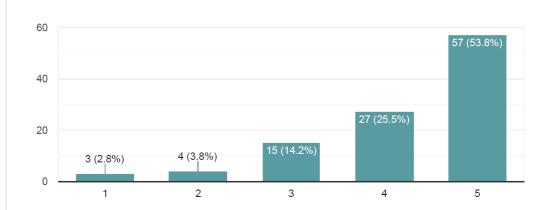

## 8. Maintenance and Cleanliness of Common Area

How do you rate the maintenance and cleanliness of common areas such as Staff Lounge and Department Rooms?