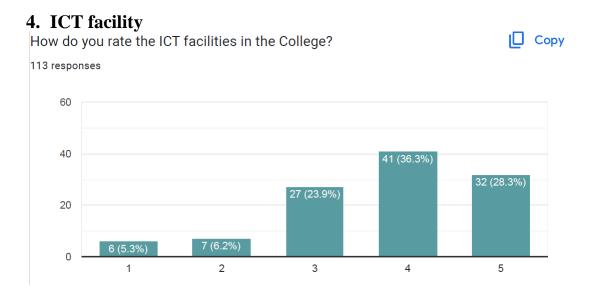

#### **Infrastructure**

Mostly teachers are satisfied with the infrastructure facility in the college and rank either 4 or 5 across departments.