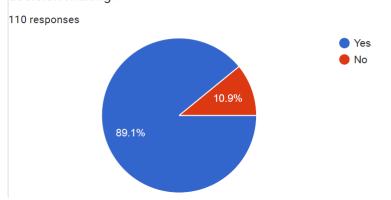

# 3. Inclusiveness in Decision Making

Do you feel the College Committees and Societies are inclusive in decision making?